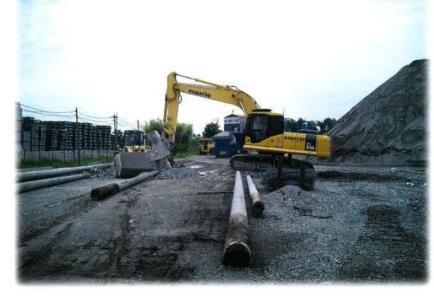

#### 電柱破砕処理

移動式破砕ペンチャー

処理能力…80t/日

| 保有重機    |          |    | 保有機械      |         |    |
|---------|----------|----|-----------|---------|----|
| ホイルローダー | WA470-6  | 1台 | ホッパー      |         | 1台 |
|         | WA470-7  | 1台 | グリズリーフィダー | GDV1030 | 1台 |
| 油圧ショベル  | PC210-8  | 1台 | ジョークラッシャー | FSR3624 | 1台 |
|         | PC210-10 | 3台 | 振動ふるい     | NSR6162 | 1台 |
|         | PC30MR   | 1台 | 磁選機       |         | 4台 |
| 車輌      | 散水車 2t   | 1台 | ベルトコンベアー  |         | 6台 |
|         | 4tトラック   | 1台 | トラックスケール  |         | 1台 |

## 建設発生土処分

神奈川県相模原市緑区葉山島 1265番地1

TEL 042(782)2455

営業時間/8:00~17:00 定休日/

神奈川県知事許可(砕石法第33条の規程による)登録番号/神奈川県採石登録 第194号 内容/採取計画に基づく岩石採取 面積/111.374.9m² 採取量/85.419m³ (196.463t)

使用重機 油圧ショベル 349E 1台 D65PX 1台 日産 UD4トン 1台