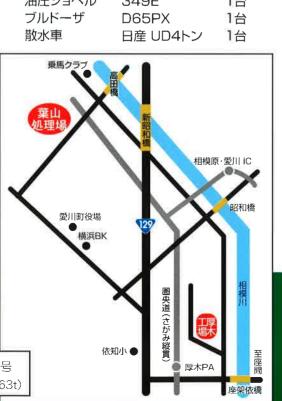

## 建設発生土処分

神奈川県相模原市緑区葉山島 1265番地1

TEL 042(782)2455

営業時間/8:00~17:00 定休日/

神奈川県知事許可(砕石法第33条の規程による)登録番号/神奈川県採石登録 第194号 内容/採取計画に基づく岩石採取 面積/111.374.9m² 採取量/85.419m³ (196.463t)

使用重機 油圧ショベル 349E 1台 D65PX 1台 日産 UD4トン 1台