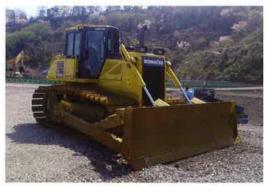

## 建設発生土処分

神奈川県相模原市緑区葉山島 1265番地1

TEL 042(782)2455

営業時間/8:00~17:00 定休日/

神奈川県知事許可(砕石法第33条の規程による)登録番号/神奈川県採石登録 第194号 内容/採取計画に基づく岩石採取 面積/111.374.9m² 採取量/85.419m³ (196.463t)

使用重機 油圧ショベル 349E 1台 D65PX 1台 日産 UD4トン 1台