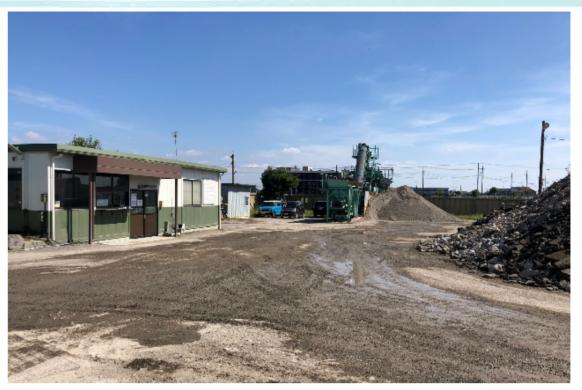

ここでは産業廃棄物(建設廃材)の 破砕(中間)処理を行っております。

廃路盤材、コンクリード塊、アスファルト・コンクリート塊、電柱等。

## 産業廃棄物処理業

建廃の不法投棄は法律で禁じられています。 当社は廃棄処理施設の能力と技術を活かし、 公害防止と業界の『問題』解決の一助となるべく リサイクルを目的とした処理工場です。

## 再生砕石生産販売 コンクリート塊リサイクルプラント(中間処理・破砕)