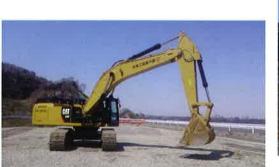

## 建設発生土処分

神奈川県相模原市緑区葉山島 1265番地1

TEL 042(782)2455

営業時間/8:00~17:00 定休日/

神奈川県知事許可(砕石法第33条の規程による)登録番号/神奈川県採石登録 第194号 内容/採取計画に基づく岩石採取 面積/111.374.9m² 採取量/85.419m³ (196.463t)

使用重機 油圧ショベル 349E 1台 D65PX 1台 日産 UD4トン 1台