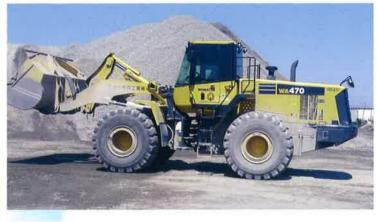

#### 電柱破砕処理

移動式破砕ペンチャー

処理能力…80t/日

| 保有重機    |          |    | 保有機械      |         |    |
|---------|----------|----|-----------|---------|----|
| ホイルローダー | WA470-6  | 1台 | ホッパー      |         | 1台 |
|         | WA470-7  | 1台 | グリズリーフィダー | GDV1030 | 1台 |
| 油圧ショベル  | PC210-8  | 1台 | ジョークラッシャー | FSR3624 | 1台 |
|         | PC210-10 | 3台 | 振動ふるい     | NSR6162 | 1台 |
|         | PC30MR   | 1台 | 磁選機       |         | 4台 |
| 車輌      | 散水車 2t   | 1台 | ベルトコンベアー  |         | 6台 |
|         | 4tトラック   | 1台 | トラックスケール  |         | 1台 |