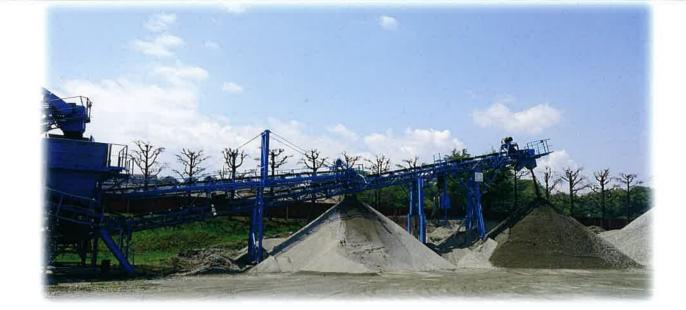

## 再生砕石生産販売 コンクリート塊リサイクルプラント(中間処理・破砕)

#### 処理可能内容

建設廃材、コンクリート・アスファルト塊等 再生可能なものに限る

処理能力…640t/日

#### 電柱破砕処理

移動式破砕ペンチャー

処理能力…80t/日

| 保有重機    |          |    | 保有機械      |         |    |
|---------|----------|----|-----------|---------|----|
| ホイルローダー | WA470-6  | 1台 | ホッパー      |         | 1台 |
|         | WA470-7  | 1台 | グリズリーフィダー | GDV1030 | 1台 |
| 油圧ショベル  | PC210-8  | 1台 | ジョークラッシャー | FSR3624 | 1台 |
|         | PC210-10 | 3台 | 振動ふるい     | NSR6162 | 1台 |
|         | PC30MR   | 1台 | 磁選機       |         | 4台 |
| 車輌      | 散水車 2t   | 1台 | ベルトコンベアー  |         | 6台 |
|         | 4tトラック   | 1台 | トラックスケール  |         | 1台 |